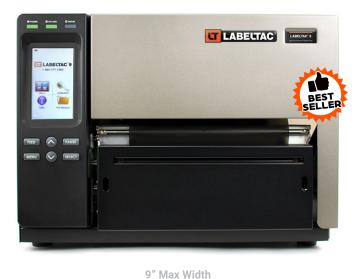

# LabelTac<sup>®</sup> 9

PART # LT9

Create signs, labels, and banners 4" to 9" wide with the LabelTac<sup>®</sup> 9. This industrial label printer makes large-format printing possible, giving you the ability to make signs that can be seen from a distance. An LCD display and clear media view window make this printer simple to use, and a durable metal chassis makes it tough and dependable. Use the LabelTac<sup>®</sup> 9 to tackle large printing jobs of up to 2500 labels per day. You can also connect the LabelTac<sup>®</sup> 9 to any PC using USB 2.0 or built-in ethernet for easy printing. This printer comes with an unbeatable lifetime warranty, so if you have any trouble, we'll help you out.

- FULL LIFETIME WARRANTY
- Compatible with supplies from 4" to 9"
- Large format printing
- Metal chassis
- · Print up to 2500 labels/day
- · Connect to any PC with USB 2.0 or ethernet
- Side media view window