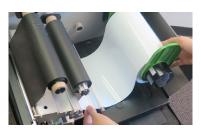

### **Easy to Load**

It's easy to remove/replace label supply and ribbon in the LabelTac® 9 printer, so you can quickly reload and get back to printing. No need to worry about costly downtime. 9 SERIES (9" Max. Width)